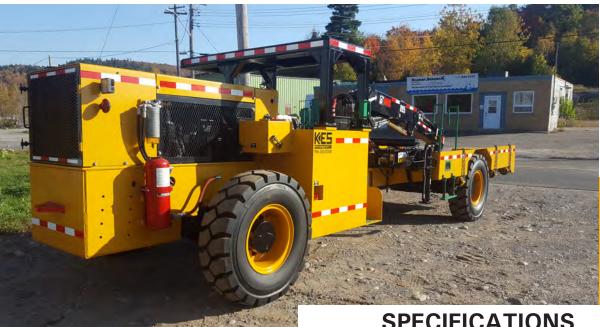

## **Boom Truck BT M173**

**KES Equipment Inc. has developed** new top of the line boom trucks for use in various mining applications. All designed to meet CSA code.

## **SPECIFICATIONS**

Empty Weight 24 850 lbs Rated Work Load 16 000 lbs Width 27'3" Length 91″ Tramming Height Deck Dimensions **Boom** Hiab 100sc **ANSUL 4 Nozzle** Fire Suppression 228" Inside Turning Radius 339" Outside Turning Radius Mercedes 173hp (904) Dana 24 000 Series Transmission Axles Dana Hurth **ROPS/FOPS** Certified Yes 12-20 **Tire Size** Tire Type Pneumatic