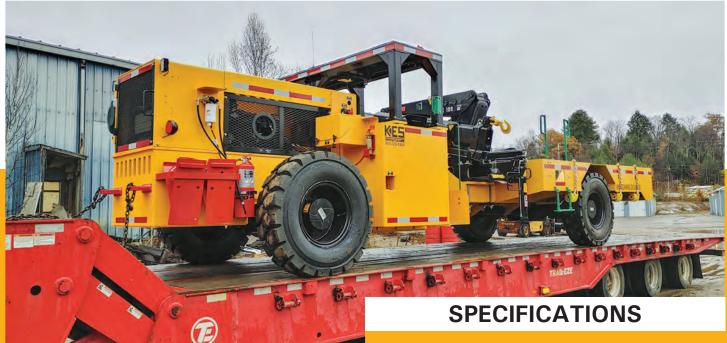

## Boom Truck BT C215

KES Equipment Inc. has developed new top of the line boom trucks for use in various mining applications. All designed to meet CSA code.

## **All Machines Include:**

- Certified Ansul Fire Suppression System
- Stamped Shop Drawings
- Vale Ramp Test Certified
- Steel Mill Tests Available
  - CSA Approved
- CWB Certified Welders

Empty Weight 25 350 lbs

Rated Work Load 20 000 lbs

**Width** 8'1"

Length 27/37

Tramming Height 91"

Deck Dimensions 8' x 12'

Boom Hiab 100sc

Fire Suppression ANSUL 4 Nozzle

Inside Turning Radius 228"

Outside Turning Radius 339"

Engine Cummins QSB6.7 (215hp

Transmission Dana 32 000 Series

**Axles** Dana Hurth

112 (SAHR)

ROPS/FOPS Certified Yes

Tire Size 12-20

Tire Type Pneumatic